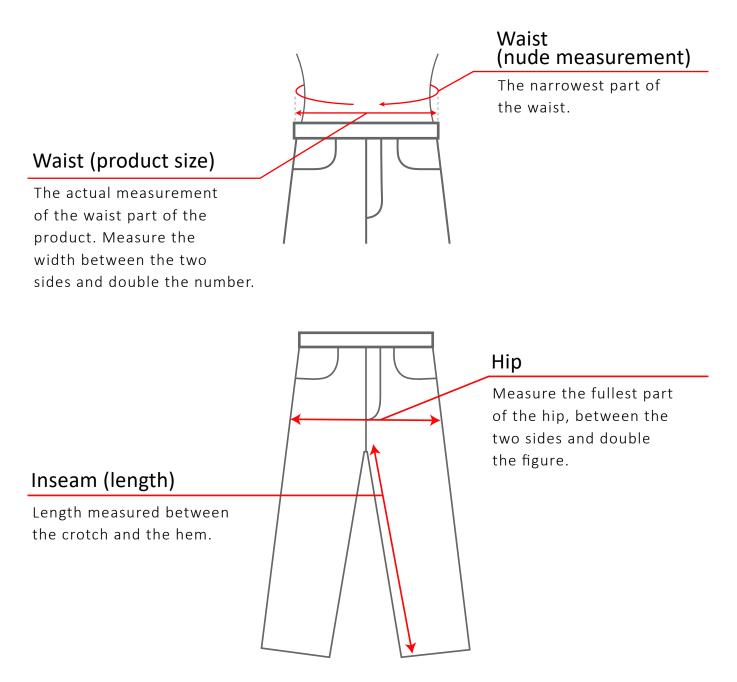

## Bottoms

\* Select the bottoms based on the waist (nude measurement). However, depending on the product, the waist (product size) and hip (product size) may vary. so make sure to refer to the product size as well.

### Waist

#### Inseam

Measure the inseam of the pants you own. Start from the stitches at the crotch to the hem, along the stitches inside the pants.

#### Hip

Standing straight, measure the fullest part of the hip.

#### Waist

Measure the thinnest part of the waist. However, depending on the produt, some are worn with the dropped waist, Depending on the waist size indicatino, the actual size would be somewhat larger.